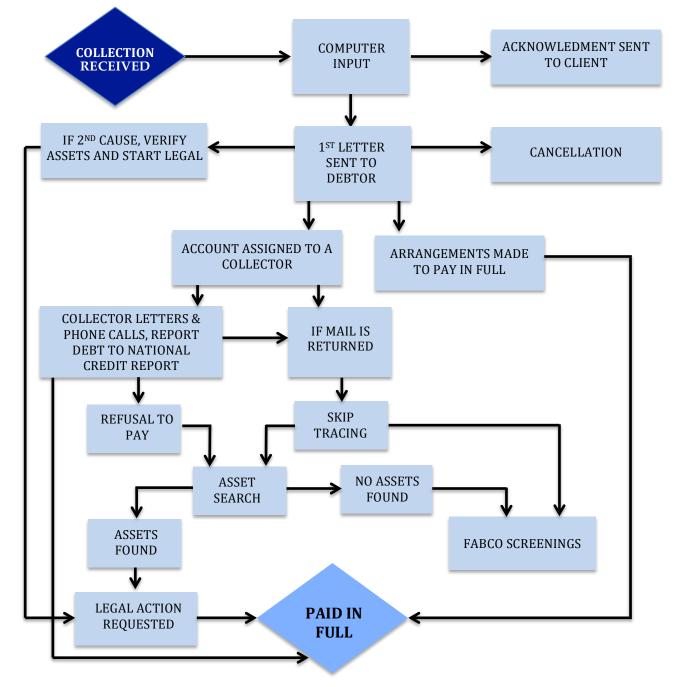

#### How to Obtain Better Collection Results

- Take a complete application
- A quality screening will assure a better tenant
- Good documentation of charges:
  - Completed move-in inspection
  - Completed move-out inspection
  - Video/Pictures of unit
- Assignment to FABCO (see flow chart)
- Review assignment procedure